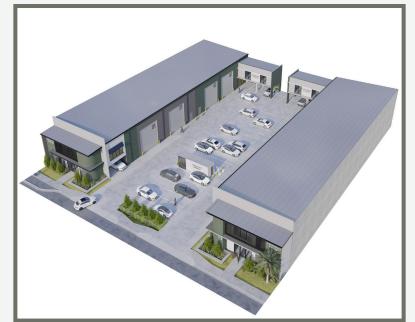

## **4 Exceptional Industrial Office/Warehouses**

The Redlands Business Park and Ray White Bayside are excited to present units 1 - 4 at107 Jardine Drive, Redland Bay For Sale or Lease. These brand new commercial properties will set the bar in terms of quality, functionality and street appeal.

Locate your business to the exclusive, upmarket, natural environment of The Redlands Business Park.

**Property features include:** 

- Excellent Frontage & Facade With Showroom Usability
- Concrete Mezzanine & Stairs
- High End Construction with Showroom Capability
- 2 Container Height Roller Doors per Unit
- Highbay Clearspan Warehouse
- Concrete Load Bearing Stairs & Mezzanine/Office
- Premium Concrete Tilt Panel Construction
- Extremely High Quality Features & Finishes
- Opportunity to Purchase 2 Units Totaling 1,175m2\* NLA
- Prime Signage Opportunities
- Easy Access & Storage Capabilities
- Ample Parking Available & Container Setdown Potential
- Completion Set for Late 2024\*
- Perfect Investment w/ Great Depreciation Benefits
- 3-phase power or more if required
- Secure Estate with night security operator
- High-speed NBN connections available