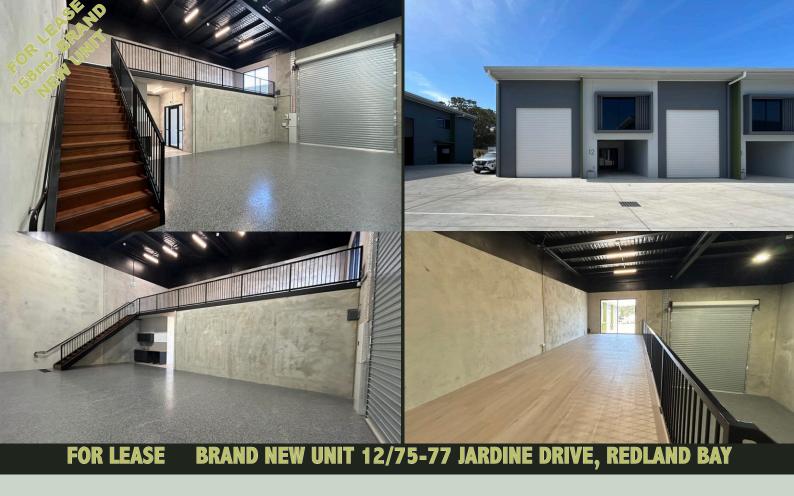

We are pleased to present 12/75-77 & 79-81 Jardine Drive, Redland Bay to market For Lease.

This brand new unit comes with direct roller door access and an abundance of on-site car parking.

Close to M1 and Gateway Motorway access points, this unit is perfectly located for businesses requiring easy access to Brisbane and the Gold Coast.

## Features include:

- 158sqm\* (inc 49sqm\* mezzanine)
- Front electric container-height roller door access
- 3-phase power
- Epoxy floor & Vinyl floor boards
- Undercover car park + 3 more parks
- Self-contained disability-compliant toilet
- Floor drain for future shower within WC
- kitchenette
- On-site car parking + ample visitor parking available
- Fully secured lock-up compound with gated security at night
- Excellent truck (including B-double) and vehicular access with multiple driveways and access points
- Rent PA \$34,099.92 Nett