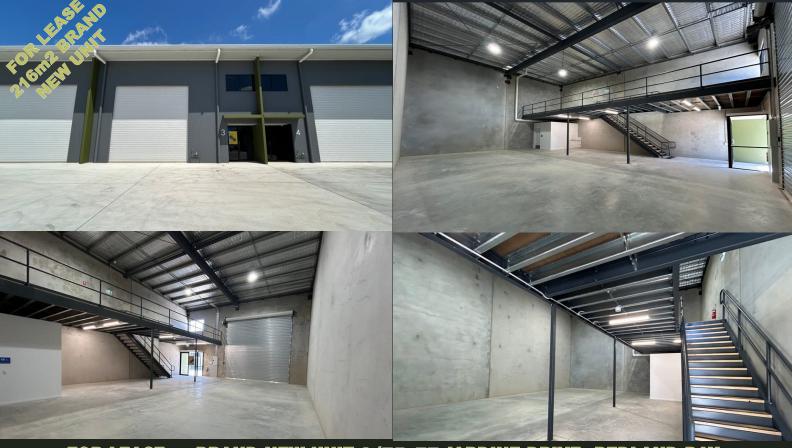

## FOR LEASE BRAND NEW UNIT 3/75-77 JARDINE DRIVE, REDLAND BAY

We are pleased to present 3/75-77 & 79-81 Jardine Drive, Redland Bay to market For Lease.

This brand new unit comes with direct roller door access and an abundance of on-site car parking.

## Features include:

- 216sqm\* (inc 55sqm\* mezzanine)
- Front electric container-height roller door access
- 3-phase power
- Front pedestrian glass door access
- Self-contained disability-compliant toilet
- Floor drain for future shower within WC
- Cold water kitchenette sink (118cm x 47cm x 87cm high\*)
- On-site car parking + ample visitor parking available
- Fully secured lock-up compound with gated security at night
- Excellent truck (including B-double) and vehicular access with multiple driveways and access points
- Rent PA \$44,280.00 Nett