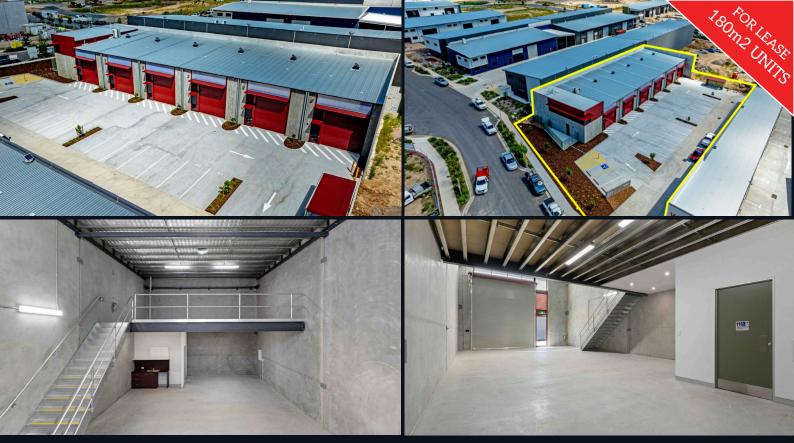

## 2 Versatile Industrial For Lease.

Compact Tilt Slab Unit with Mezzanine Storage Space

RWC Bayside is please to present 3 & 4/33-35 Daintree Drive, Redland Bay to market For Lease.

With a 126sqm\* functional warehouse, 54sqm\* mezzanine storage area and exclusive-use on-site parking, this unit is suitable for a variety of small business operations, or a tenant looking to store boats and caravans in a secure space.

Strategically located within the highly successful Redlands Business Park, this unit is close to the M1 and Gateway Motorways, making it ideal for anyone needing easy access to Brisbane and the Gold Coast.

## Features include:

- 126sqm\* warehouse
- 54sqm\* storage mezzanine
- Electric container-height roller door
- 3-phase power
- High-speed NBN connections available
- Disability-compliant amenities
- Kitchenette
- Natural light
- Secure gated complex

Unit 3: 126sqm\* + 54sqm\* mezzanine Unit 4: 126sqm\* + 54sqm\* mezzanine

Nett Rent : Contact Agent

\* Approximately

Call Nicole Plath on 0410 328 319

Unit 1b, 678 German Church Road, Redland Bay sales@redlandsbusinesspark.com.au