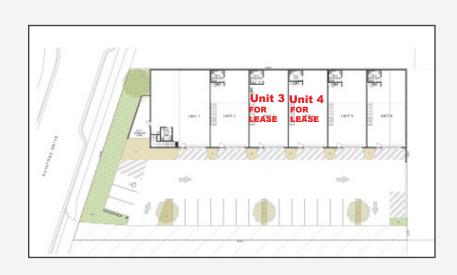

Unit 3: 126sqm\* + 54sqm\* mezzanine Unit 4: 126sqm\* + 54sqm\* mezzanine

Nett Rent : Contact Agent

\* Approximately

Call Nicole Plath on 0410 328 319

Unit 1b, 678 German Church Road, Redland Bay sales@redlandsbusinesspark.com.au