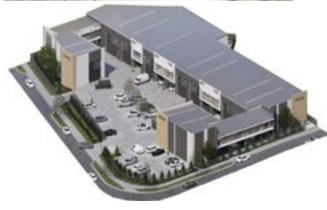

## A-Grade Corporate Industrial Units 9 units in development

Redland's Business Park along with RWC is pleased to present this brand new unit 3 at 36-44 Jardine Drive, Redland Bay to the market For Sale and ready to move in.

The development features high quality, strata titled industrial units ranging from 300sqm\* to 379sqm\*. All units include a ground floor reception/office and first floor mezzanine office.

Located in the highly successful Redlands Business Park, this complex is close to M1 Motorway easy access to Brisbane and the Gold Coast.