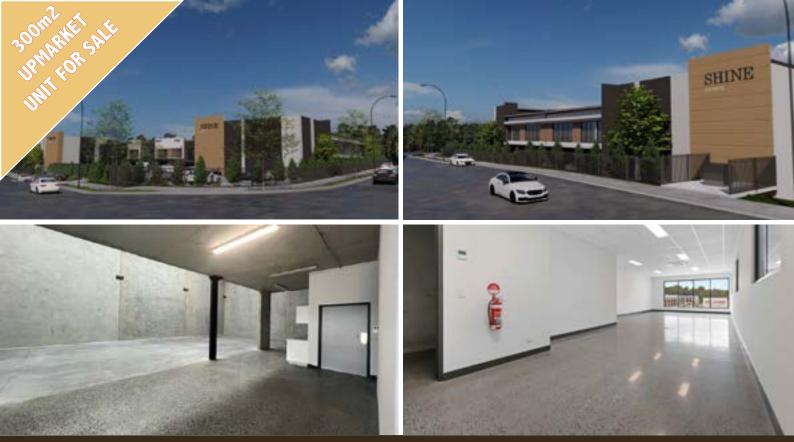

## FOR SALE NOW UNIT 3 / 36 - 44 JARDINE DR

## A-Grade Corporate Industrial Units 9 units in development

Redland's Business Park along with RWC is pleased to present this brand new unit 3 at 36-44 Jardine Drive, Redland Bay to the market For Sale and ready to move in.

The development features high quality, strata titled industrial units ranging from 300sqm\* to 379sqm\*. All units include a ground floor reception/office and first floor mezzanine office.

Located in the highly successful Redlands Business Park, this complex is close to M1 Motorway easy access to Brisbane and the Gold Coast.

Unit 3

291sqm + 77sqm Mezzanine

Total: 300sqm

For Sale: \$1,070,000+ gst

6 car spaces