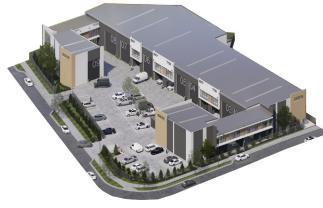

## A-Grade Corporate Industrial Units 9 units in development

Redland's Business Park along with RWC is pleased to present this brand new unit 7 at 36-44 Jardine Drive, Redland Bay to the market For Sale and ready to move in.

The development features high quality, strata titled industrial units ranging from 300sqm\* to 379sqm\*. All units include a ground floor reception/office and first floor mezzanine office.

Located in the highly successful Redlands Business Park, this complex is close to M1 Motorway easy access to Brisbane and the Gold Coast.