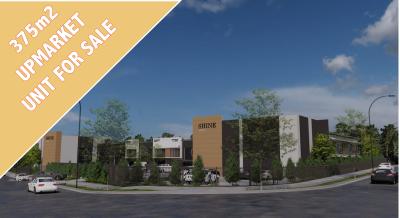

## **UNIT 7 / 36 - 44 JARDINE DR FOR SALE NOW**

## A-Grade Corporate Industrial Units 9 units in development

Redland's Business Park along with RWC is pleased to present this brand new unit 7 at 36-44 Jardine Drive, Redland Bay to the market For Sale and ready to move in.

The development features high quality, strata titled industrial units ranging from 300sqm\* to 379sqm\*. All units include a ground floor reception/office and first floor mezzanine office.

Located in the highly successful Redlands Business Park, this complex is close to M1 Motorway easy access to Brisbane and the Gold Coast.

Unit 7

291sqm + 84sqm Mezzanine

Total: 375sqm

For Sale: \$1,300,000+ gst

7 car spaces