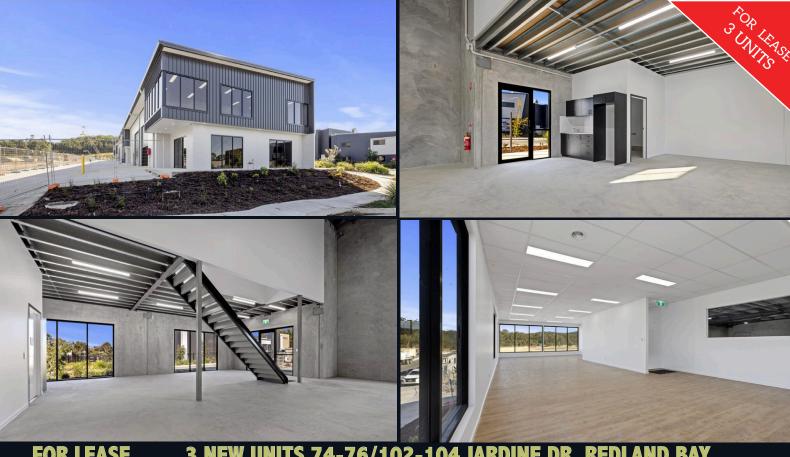

3 NEW UNITS 74-76/102-104 JARDINE DR, REDLAND BAY **FOR LEASE** 

**Industrial Units with Huge Exposure and On-site Parking** 

RWC Bayside is pleased to present the first stage of 74-76/102-104 Jardine Drive, Redland Bay to market For Lease.

Ideally located in Redlands Business Park, these three brand new industrial units provide the perfect blank canvas for operators looking for warehouse/office space in a secure location, just 15 minutes\* from the M1 and **Gateway Motorways,** 

## Features include:

- Size options from 490sqm\*-508sqm\*
- Newly completed units ready for occupation
- Fully fitted out turn-key office on the mez level
- Electric container-height roller door
- 3-phase power
- High-speed NBN connections available
- Disability-compliant amenities
- Kitchenette
- Natural light
- Secure gated complex
- Easy access to Brisbane and the Gold Coast
- Small outside courtyard in units 2 and 3

Unit 2: 415sqm\* + 88sqm\* mezzanine Unit 3: 415sqm\* + 88sqm\* mezzanine Unit 4: 404sqm\* + 86sqm\* mezzanine

Contact agent for more information.

\* Approximately

Call Nicole Plath on 0410 328 319

Unit 1b, 678 German Church Road, Redland Bay sales@redlandsbusinesspark.com.au redlandsbusinesspark.com.au