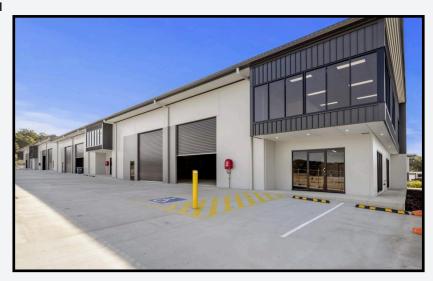

3 NEW UNITS 74-76/102-104 JARDINE DR, REDLAND BAY **FOR LEASE** 

**Industrial Units with Huge Exposure and On-site Parking** 

RWC Bayside is pleased to present the first stage of 74-76/102-104 Jardine Drive, Redland Bay to market For Lease.

Ideally located in Redlands Business Park, these three brand new industrial units provide the perfect blank canvas for operators looking for warehouse/office space in a secure location, just 15 minutes\* from the M1 and **Gateway Motorways,** 

## Features include:

- Size options from 490sqm\*-508sqm\*
- Newly completed units ready for occupation
- Fully fitted out turn-key office on the mez level
- Electric container-height roller door
- 3-phase power
- High-speed NBN connections available
- Disability-compliant amenities
- Kitchenette
- Natural light
- Secure gated complex
- Easy access to Brisbane and the Gold Coast
- Small outside courtyard in units 2 and 3