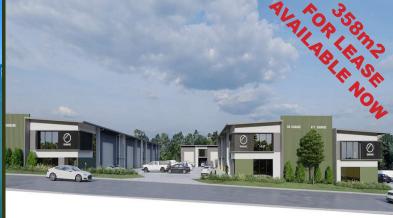

#### **NEW UNIT FOR LEASE NOW**

# We are proud to present unit 1 / 75 - 81 Jardine Dr.

This outstanding road frontage unit will make your business stand out and stand proud in Jardine Dr, Redland Bay. Ready to move in now.

Offering a generous warehouse and large mezanine office.

278m2 ground floor + 80m2 Mez = 358m2

\$84,130.00 gross PA + gst

\$7,010.83 gross Per Month + gst

7 Car spaces

Free use of executive RBP Boardroom

On site cafe and night security

**Ample power and parking** 