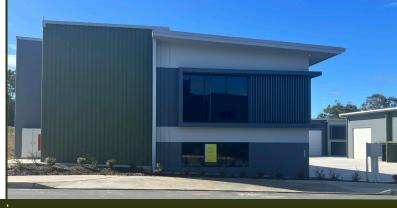

# We are proud to present unit 1 / 75 - 81 Jardine Dr.

This outstanding road frontage unit will make your business stand out and stand proud in Jardine Dr, Redland Bay. Ready to move in now.

Offering a generous warehouse and large mezanine office.

278m2 ground floor + 80m2 Mez = 358m2

\$84,130.00 gross PA + gst

\$7,010.83 gross Per Month + gst

7 Car spaces

Free use of executive RBP Boardroom

On site cafe and night security

**Ample power and parking** 