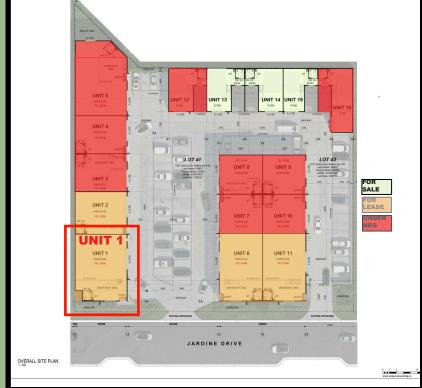

## UNIT 1 / 75 - 81 JARDINE DRIVE, REDLAND BAY

# We are proud to present unit 1 / 75 - 81 Jardine Dr.

This outstanding road frontage unit will make your business stand out and stand proud in Jardine Dr, Redland Bay. Ready to move in now.

Offering a generous warehouse and large mezanine office.

278m2 ground floor + 80m2 Mez = 358m2

\$84,130.00 gross PA + gst

\$7,010.83 gross Per Month + gst

7 Car spaces

Free use of executive RBP Boardroom

On site cafe and night security

**Ample power and parking** 

The Redlands Business Park is a fully integrated Industrial Estate, ideally located between Gold Coast and Brisbane, close to M1, Shoreline and other developments in Redland Bay.