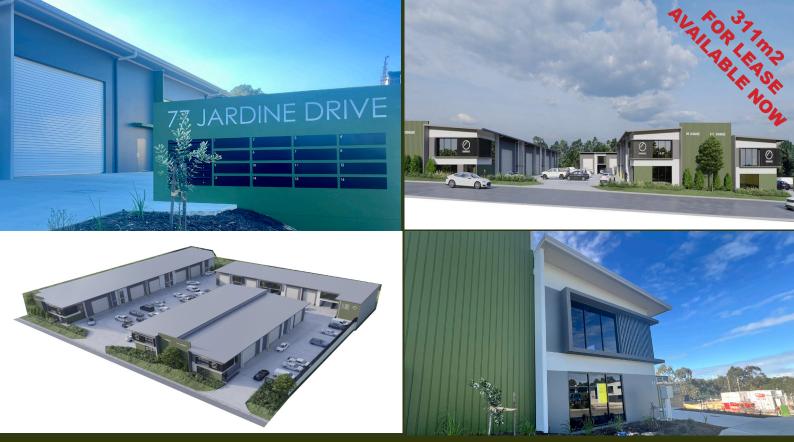

## UNIT 11 / 75 - 81 JARDINE DRIVE, REDLAND

## **NEW UNIT FOR LEASE NOW**

We are proud to present unit 11 / 75 - 81 Jardine Dr.

This outstanding road frontage unit will make your business stand out and stand proud in Jardine Dr, Redland Bay. Ready to move in now.

Offering a generous warehouse and large mezanine office.

Unit 11 240m2 + 71m2 Mez = 311m2

\$73,085.00 gross PA Gross rental includes outgoings \$6,090.41 gross Per Month + gst

6 Car spaces

Free use of executive RBP Boardroom

On site cafe and night security

**Ample power and parking** 

The Redlands Business Park is a fully integrated Industrial Estate, ideally located between Gold Coast and Brisbane, close to M1, Shoreline and other