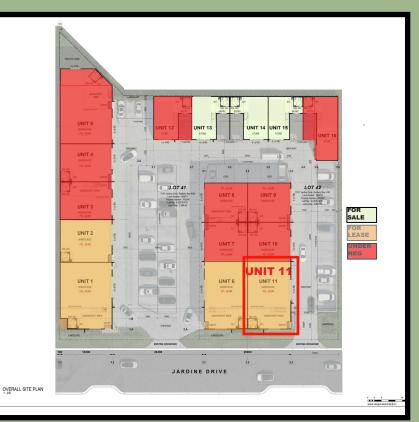

## UNIT 11 / 75 - 81 JARDINE DRIVE, REDLAND

Offering a generous warehouse and large mezanine office.

Unit 11 240m2 + 71m2 Mez = 311m2

\$73,085.00 gross PA Gross rental includes outgoings \$6,090.41 gross Per Month + gst

6 Car spaces

Free use of executive RBP Boardroom