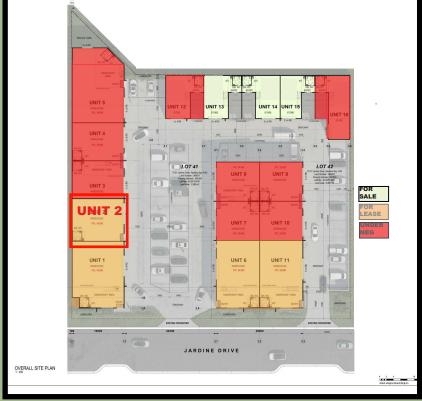

Unit 2

181m2 No Mez = 181m2

\$42,535.00 gross PA

\$3,544.58 gross Per Month + gst

4 Car spaces

Free use of executive RBP Boardroom

On site cafe and night security

**Ample power and parking** 