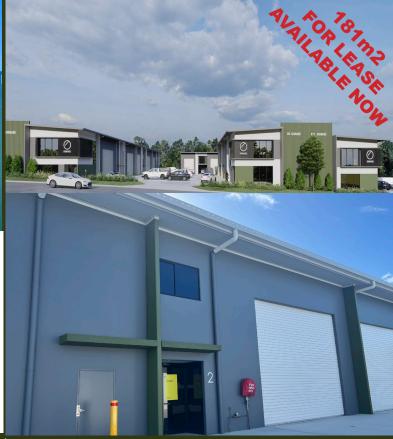

## **NEW UNIT FOR LEASE NOW**

We are proud to present unit 2 / 75 - 81 Jardine Dr.

This 181m2 affordable unit will make your business stand out and stand proud in Jardine Dr, Redland Bay. Ready to move in now.

Unit 2

181m2 No Mez = 181m2

\$42,535.00 gross PA

\$3,544.58 gross Per Month + gst

4 Car spaces

Free use of executive RBP Boardroom

On site cafe and night security

**Ample power and parking** 