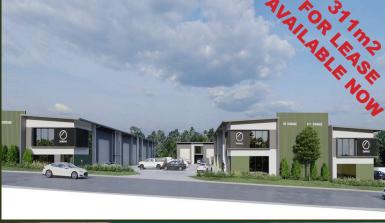

## We are proud to present unit 6 / 75 - 81 Jardine Dr.

This outstanding road frontage unit will make your business stand out and stand proud in Jardine Dr, Redland Bay. Ready to move in now.

Offering a generous warehouse and large mezanine office.

Unit 6 240m2 + 71m2 Mez = 311m2

\$73,085.00 gross PA

Gross rental includes outgoings

**\$6,090.41 gross Per Month + gst** 

**6 Car spaces** 

Free use of executive RBP Boardroom

On site cafe and night security