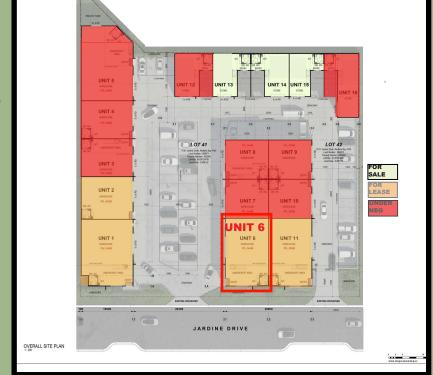

## UNIT 6 / 75 - 81 JARDINE DRIVE, REDLAND BAY

## We are proud to present unit 6 / 75 - 81 Jardine Dr.

This outstanding road frontage unit will make your business stand out and stand proud in Jardine Dr, Redland Bay. Ready to move in now.

Offering a generous warehouse and large mezanine office.

Unit 6 240m2 + 71m2 Mez = 311m2

\$73,085.00 gross PA

Gross rental includes outgoings

**\$6,090.41 gross Per Month + gst** 

**6 Car spaces** 

Free use of executive RBP Boardroom

On site cafe and night security