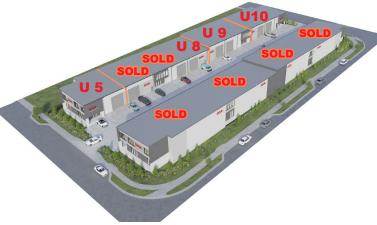

## FOR SALE

Unit 5 | 444sqm incl. 100m2 mezzanine \$1,500,000 + GST

Unit 8 | 160sqm no mezzanine \$700,000.00 + GST

Unit 9 | 550sqm incl. 102m2 mezzanine \$1,787,500 + GST

Unit 10 | 550sqm incl. 86m2 mezzanine \$1,657,500 + GST