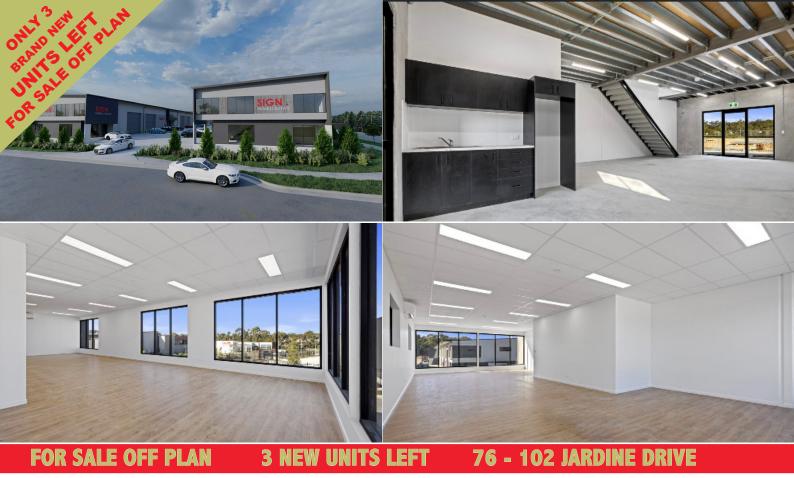

With the extreme high demand in South East Queensland for industrial units, we are pleased to present the remaining 2 brand new units at

102 Jardine Drive, Redland Bay.

Strategically located within the highly successful Redlands Business Park, these units are close to the M1 and Gateway Motorways, making them ideal for operations requiring easy access to Brisbane and the Gold Coast.

## Features include:

- Electric container-height roller door with remote
- 3-phase power
- High-speed NBN connections available
- Disability-compliant & amenities
- Kitchenette with cupboards
- Disable bathroom with hot water and shower
- Secure estate
- Available soon