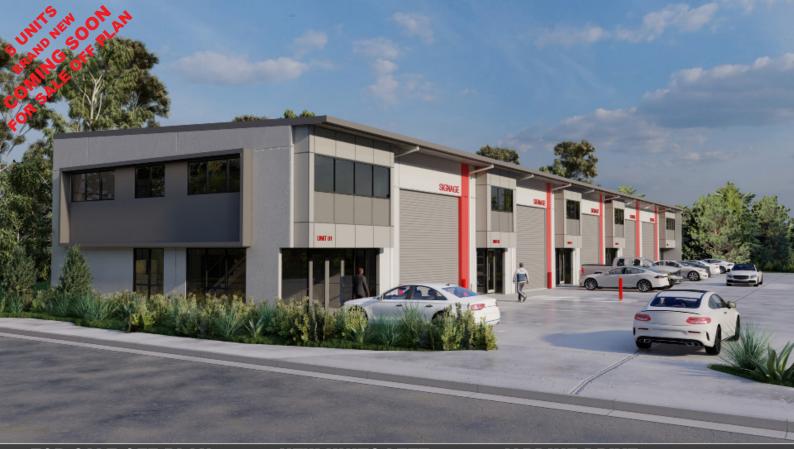

## FOR SALE OFF PLAN5 NEW UNITS LEFT82 JARDINE DRIVE

With the extreme high demand in South East Queensland for industrial units, we are pleased to present 5 new units available early next year.

Strategically located within the highly successful Redlands Business Park, these units are close to the M1 and Gateway Motorways, making them ideal for operations requiring easy access to Brisbane and the Gold Coast.

Features include:

- Electric container-height roller door with remote
- Polished concrete under Mezzanine levels
- Vinyl floor boards in office mezzanine units & plastered walls
- Ducted Air cond. in units 1 & 5 & Split system air in unit 2
- High-speed NBN connections & 3 phase power
- Disability-compliant & amenities
- Large kitchenette with cupboards
- Disable bathroom with instant hot water and shower
- Secure gated estate
- Available early 2025

## FOR SALE

Unit 1 | 194sqm incl. 59m2 office mezzanine \$936,100.00 + gst

Unit 2 | 170sqm plus 39m2 basic shell mezzanine \$666,000.00 + gst

Unit 3| 170sqm plus 39m2 office mezzanine \$742,000.00 + gst

Unit 4 | 170sqm incl. no mezzanine UNDER NEG

Unit 5 | 200sqm plus 66m2 office mezzanine \$950,000.00 + gst