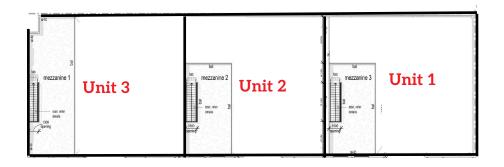

Unit 1 \$1,446,700.00 + gst 391m2 Inc. 85m2 Mez

Unit 2 \$1,243,200.00 + gst 366m2 inc. 85m2 Mez

Unit 3 \$1,243,200.00 + gst 367m2 inc. 85m2 Mez