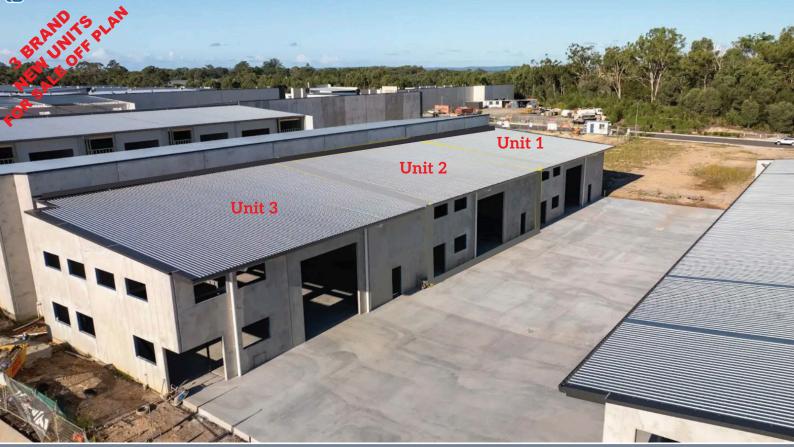

**FOR SALE OFF PLAN** 

**3 NEW UNITS** 

**86 JARDINE DRIVE** 

With the extreme high demand in South East Queensland for industrial units, we are pleased to present 5 new industrial units located at lot 88 Jardine Drive, Redland Bay.

Unit 1 \$1,446,700.00 + gst 391m2 Inc. 85m2 Mez

Unit 2 \$1,243,200.00 + gst 366m2 inc. 85m2 Mez

Unit 3 \$1,243,200.00 + gst 367m2 inc. 85m2 Mez