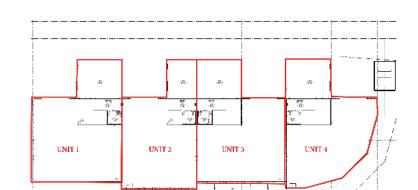

### FOR SALE

Unit 1 | 208sqm plus 85m2 mezzanine \$1,084,100. + GST

Unit 2 | 183sqm plus 58m2 mezzanine \$891,700. + GST

Unit 3 | 206sqm plus 85m2 mezzanine \$1,076,700. + GST

Unit 4 | 190sqm plus 85m2 mezzanine \$1,017,500. + GST