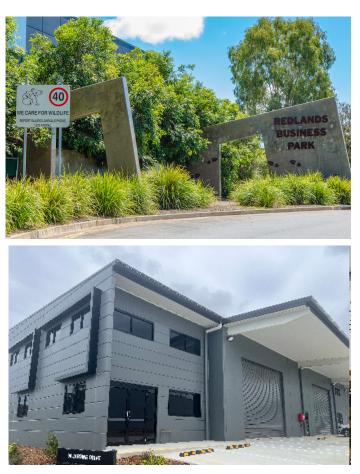

## FOR LEASE LARGE INDUSTRIAL UNIT 98 JARDINE DRIVE, REDLAND BAY

With the extreme high demand in South East Queensland for large industrial units, we are pleased to present this brand new units available now to lease

Strategically located within the highly successful Redlands Business Park, these units are close to the M1 and Gateway Motorways, making them ideal for operations requiring easy access to Brisbane and the Gold Coast.