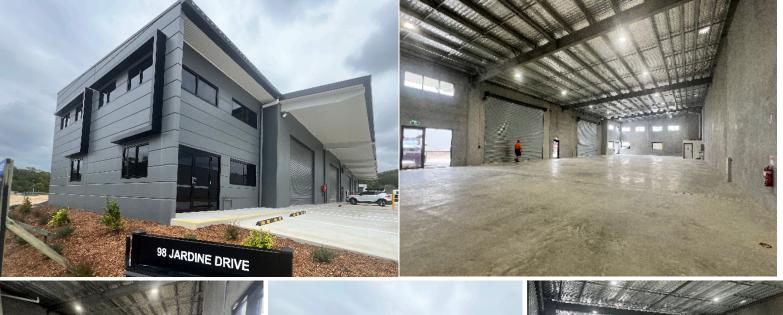

## FOR LEASE LARGE INDUSTRIAL UNIT 98 JARDINE DRIVE, REDLAND BAY

With the extreme high demand in South East Queensland for large industrial units, we are pleased to present this brand new units available now to lease

Strategically located within the highly successful Redlands Business Park, these units are close to the M1 and Gateway Motorways, making them ideal for operations requiring easy access to Brisbane and the Gold Coast.

Features include:

- Electric container-height roller door with remote
- 3-phase power
- High-speed NBN connections available
- Disability-compliant & amenities
- Kitchenette with cupboards
- Disable bathroom
- Drive in drive out unloading facilities
- Large outside awning for container unloading
- No mezzanine = reduced cost (Mez can be built if required)