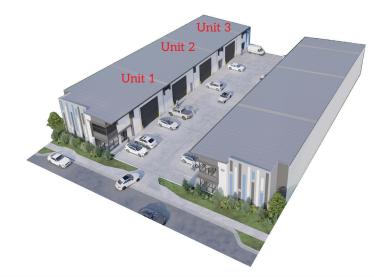

#### FOR SALE-PRICES TO BE CONFIRMED SOON

Unit 1 525m2 incl. 79m2 mez & 2 roller doors

Unit 2 227m2 ground floor

Unit 3 227m2 ground floor