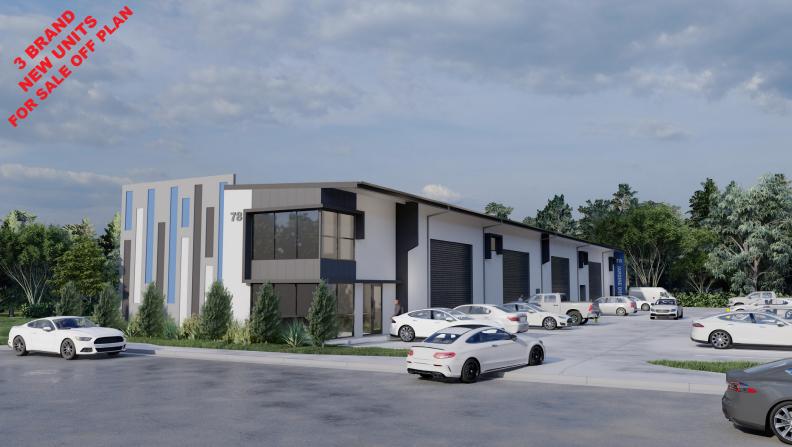

# **LOT 78 JARDINE DRIVE**

With the extreme high demand in South East Queensland for industrial units, we are pleased to present 3 new industrial units located at lot 78 Jardine Drive, Redland Bay.

Strategically located within the highly successful Redlands Business Park, these units are close to the M1 and Gateway Motorways, making them ideal for operations requiring easy access to Brisbane and the Gold Coast.

#### Features include:

- Electric container-height roller door with remote
- 3-phase power
- High-speed NBN connections available
- Disability-compliant & amenities
- Kitchenette with cupboards
- Disable bathroom with hot water and shower
- Sky light windows
- Secure estate
- Available soon