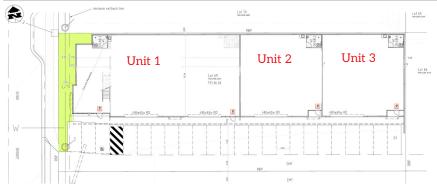

#### FOR SALE-PRICES TO BE CONFIRMED SOON

Unit 1 525m2 incl. 79m2 mez & 2 roller doors

Unit 2 227m2 ground floor

Unit 3 227m2 ground floor