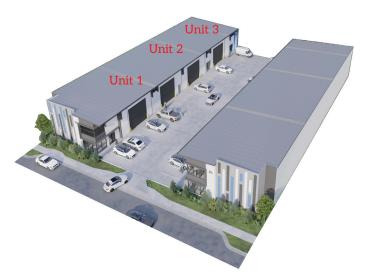

## FOR SALE

Unit 1 525m2 incl. 79m2 mez & 2 roller doors \$1,850,000. + gst

Unit 2 227m2 ground floor \$775,000. + gst

Unit 3 227m2 ground floor \$775,000. + gst