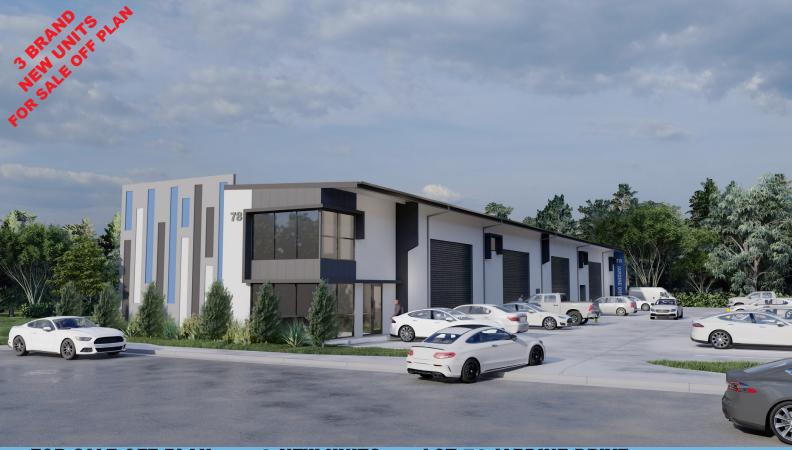

## FOR SALE OFF PLAN 3 NEW UNITS

With the extreme high demand in South East Queensland for industrial units, we are pleased to present 3 new industrial units located at lot 78 Jardine Drive, Redland Bay.

Strategically located within the highly successful Redlands Business Park, these units are close to the M1 and Gateway Motorways, making them ideal for operations requiring easy access to Brisbane and the Gold Coast.

Features include:

- Electric container-height roller door with remote
- 3-phase power
- High-speed NBN connections available
- Disability-compliant & amenities
- Kitchenette with cupboards
- Disable bathroom with hot water and shower
- Sky light windows
- Secure estate
- Available soon