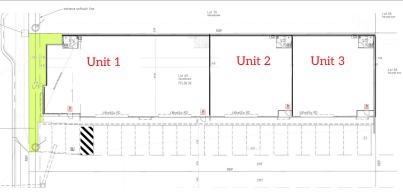

## FOR SALE

Unit 1 525m2 incl. 79m2 mez & 2 roller doors \$1,850,000. + gst

Unit 2 227m2 ground floor \$775,000. + gst

Unit 3 227m2 ground floor \$775,000. + gst