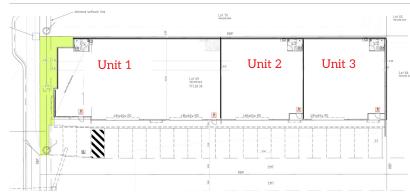

#### FOR SALE

Unit 1

525m2 incl. 79m2 mez & 2 roller doors \$1,850,000. + gst

Unit 2

227m2 ground floor \$795,000. + gst

Unit 3

227m2 ground floor \$795,000. + gst