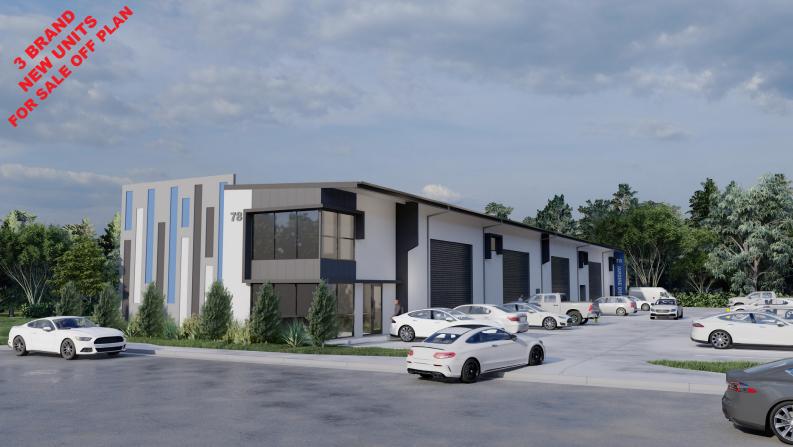

# **FOR SALE OFF PLAN**

### **3 NEW UNITS**

# **LOT 78 JARDINE DRIVE**

With the extreme high demand in South East Queensland for industrial units, we are pleased to present 3 new industrial units located at lot 78 Jardine Drive, Redland Bay.

Strategically located within the highly successful Redlands Business Park, these units are close to the M1 and Gateway Motorways, making them ideal for operations requiring easy access to Brisbane and the Gold Coast.