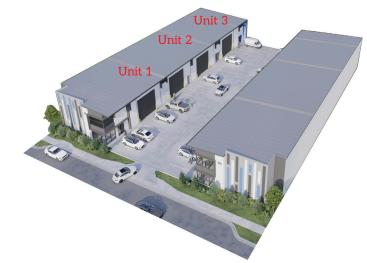

#### FOR SALE

Unit 1

525m2 incl. 79m2 mez & 2 roller doors \$1,850,000. + gst

Unit 2

227m2 ground floor \$795,000. + gst

Unit 3

227m2 ground floor \$795,000. + gst