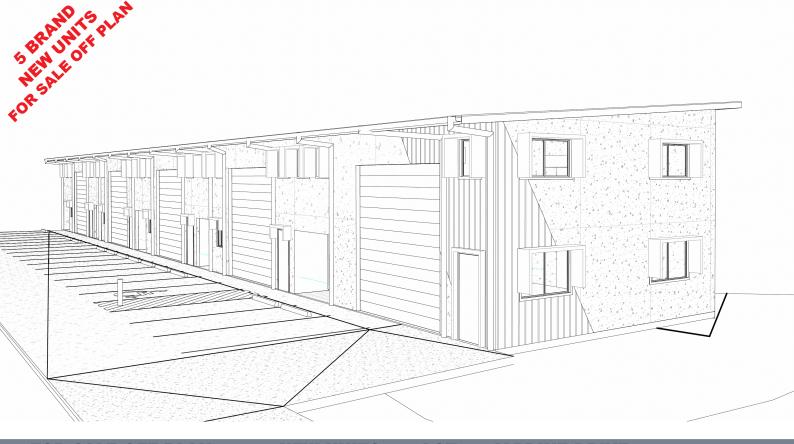

FOR SALE OFF PLAN 5 NEW UNITS LOT 83 JARDINE DRIVE

With the extreme high demand in South East Queensland for industrial units, we are pleased to present 5 new industrial units located at lot 83 Jardine Drive, Redland Bay.

Strategically located within the highly successful Redlands Business Park, these units are close to the M1 and Gateway Motorways, making them ideal for operations requiring easy access to Brisbane and the Gold Coast.

## Features include:

- Container-height roller door
- Fully-fitted mezzanine office space
- 3-phase power capabilities
- Disability-compliant amenities
- Natural light
- Allocated car parking
- Secure gated complex