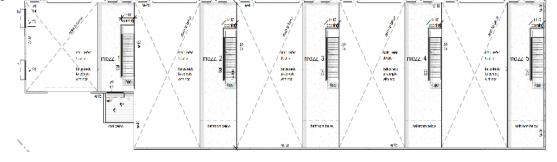

## FOR SALE

Unit 1 147m2 incl. 30m2 mez

Unit 2 219m2 incl. 53m2 mez

Unit 3 218m2 incl. 53m2 mez

Unit 4 218m2 incl. 53m2 mez

Unit 5 221m2 incl. 54m2 mez

Call Nicole Plath on 0410 328 319

Unit 1b, 678 German Church Road, Redland Bay sales@redlandsbusinesspark.com.au redlandsbusinesspark.com.au