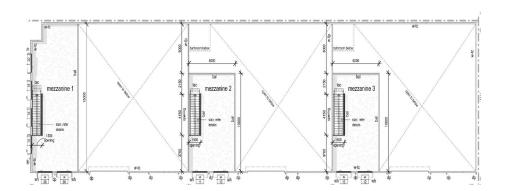

## FOR SALE

Unit 1 391.8m2 incl. 85.6m2 mez

Unit 2 336m2 incl. 55m2 mez

Unit 3 337.8m2 incl. 55m2 mez

Call Nicole Plath on 0410 328 319

Unit 1b, 678 German Church Road, Redland Bay sales@redlandsbusinesspark.com.au redlandsbusinesspark.com.au