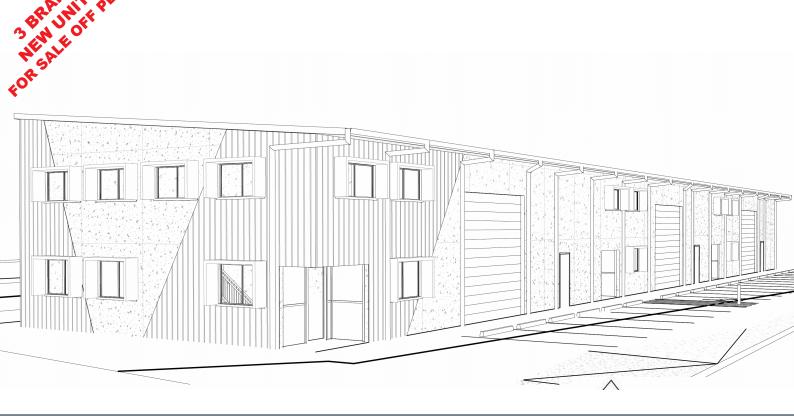

## FOR SALE OFF PLAN 3 NEW UNITS LOT 84 JARDINE DRIVE

With the extreme high demand in South East Queensland for industrial units, we are pleased to present 3 new industrial units located at lot 84 Jardine Drive, Redland Bay.

Strategically located within the highly successful Redlands Business Park, these units are close to the M1 and Gateway Motorways, making them ideal for operations requiring easy access to Brisbane and the Gold Coast.

## Features include:

- Container-height roller door
- Fully-fitted mezzanine office space
- 3-phase power capabilities
- Disability-compliant amenities
- Natural light
- Allocated car parking
- Secure gated complex